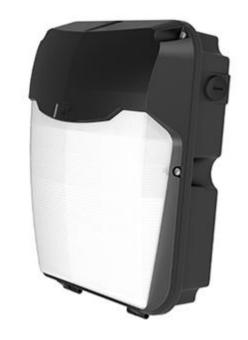

## Description

Robust wall mounted lumination for general accent illumination

Die-cast aluminium body with vandal resistant polycarbonate Fresnel lens diffuser

Tamper-proof allen key screws supplied as standard Multiple conduit entry and BESA box fixing points Photocell and sensor options