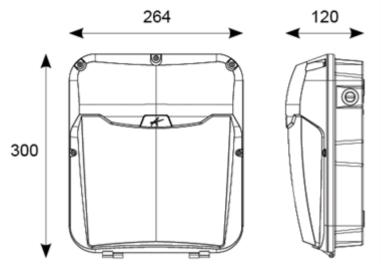

## Description

Robust wall mounted lumination for general accent illumination

Die-cast aluminium body with vandal resistant polycarbonate Fresnel lens diffuser

Tamper-proof allen key screws supplied as standard Multiple conduit entry and BESA box fixing points Photocell and sensor options